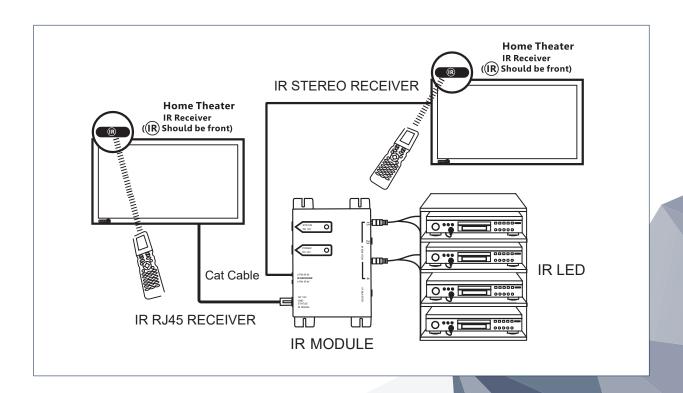

## 4-2 HIDDEN IR DISTRIBUTOR SYSTEM

IR6000

The IR6000 System is a modular infrared extension system and the components required are available individually. This system can be used universally and is suitable for just about any situation. You can extend the IR (infrared) signals of remote controls. It makes sure that all your AV components receive the commands sent from your existing IR remote controls. You can keep all your devices behind in closed cabinets but still keep them in use with this device. Simply place the hidden IR repeater box in the cabinet or closet, affix it to the included IR emitters/IR blaster, then place a receiver somewhere near your television and the system will let you control up to numerous individual home theater components using your existing IR remote control.