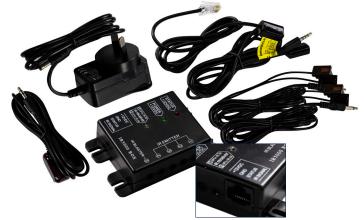

## **INCLUDES**

- 1x Hidden IR Repeater Box
- 1x RJ45 IR Receiver
- 1x Stereo IR Receiver
- 2x Dual IR Emitters
- 1x IR Blaster
- 1x AU Power Adapter

RJ45 Port